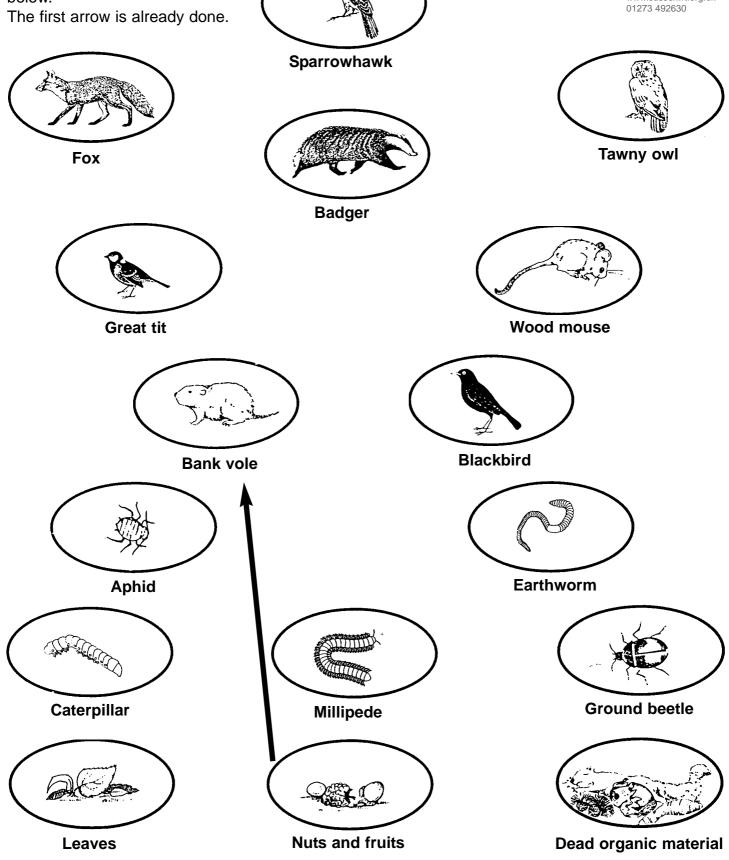

## Woodland Web

Draw arrow to show how the web is conected using the information below.

The first arrow is already done.

Taking Care of Sussex

## Woodland Web

## What's for dinner?

Nuts and fruits are eaten by Bank vole,Great tit, Fox, Wood mouse, Badger

**Leaves** are eaten by Aphid, Caterpillar, Worm

**Dead organic material** is eaten by Worm, Millipede

**Caterpillar** is eaten by Great tit, Blackbird

**Millipede** is eaten by Ground beetle, Blackbird, Badger

**Ground beetle** is eaten by Blackbird, Badger

Aphid is eaten by Great tit

**Worm** is eaten by Blackbird, Badger

Bank vole is eaten by Tawny owl, Badger

**Blackbird** is eaten by Sparrowhawk

**Great tit** is eaten by Sparrowhawk

Wood mouse is eaten by Tawny owl, Badger

Taking Care of Sussex