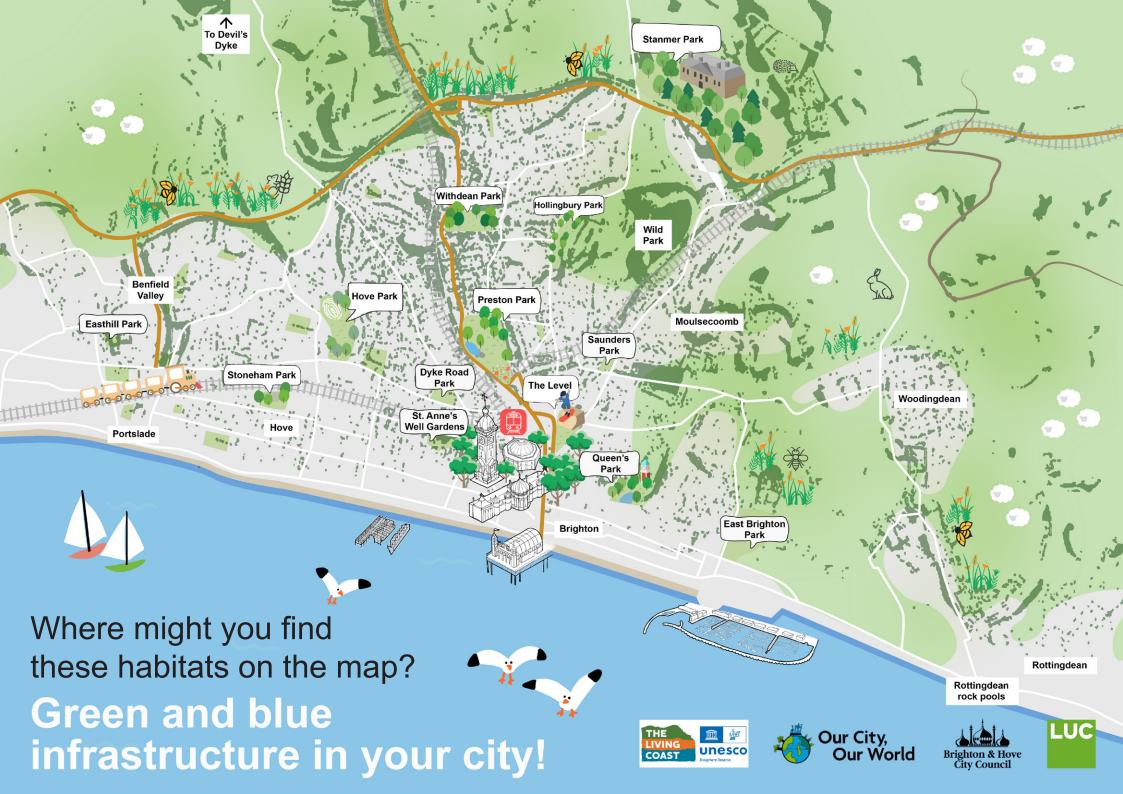

## our local habitats

### Our local habitats

Examples of habitats in the city which are important for local wildlife in our city.....

Woodland

Chalk grassland

This is one of the most rare habitats in the world!

Coast