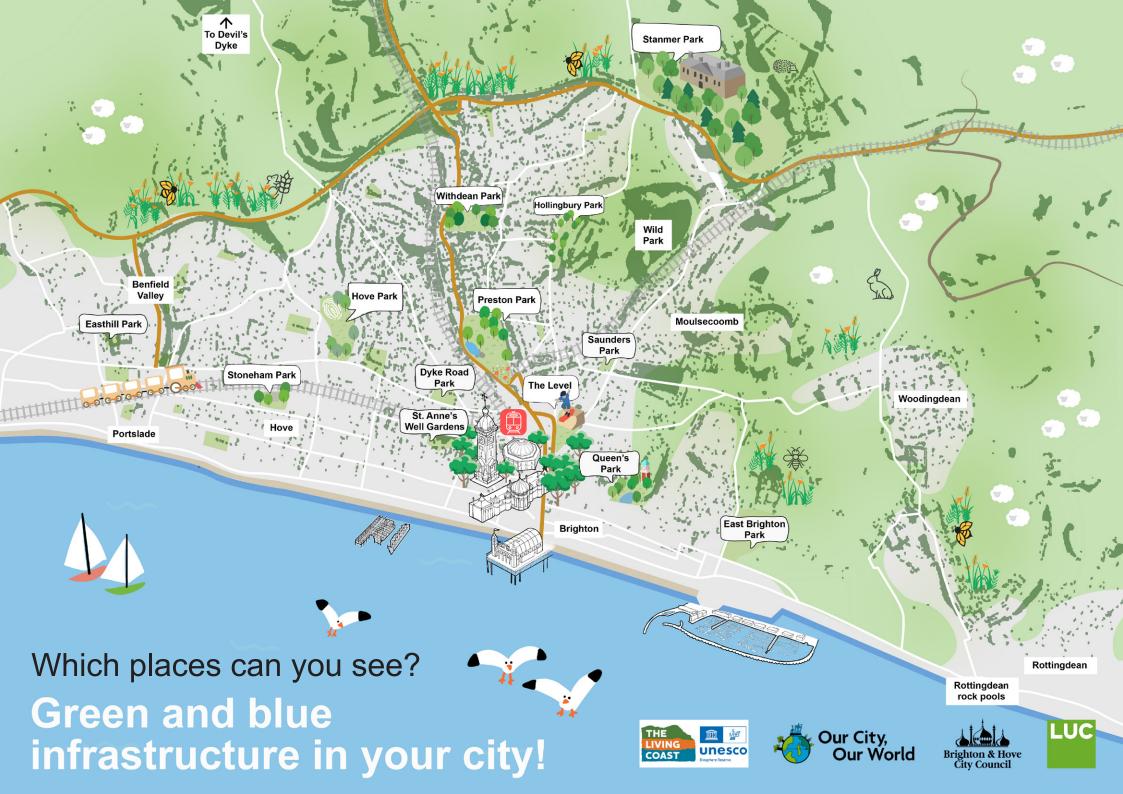

### Our local habitats

Examples of habitats in the city which are important for local wildlife in our city.....

Woodland

Chalk grassland

This is one of the most rare habitats in the world!

Coast

### Can you name the types of animals that live in each habitat?